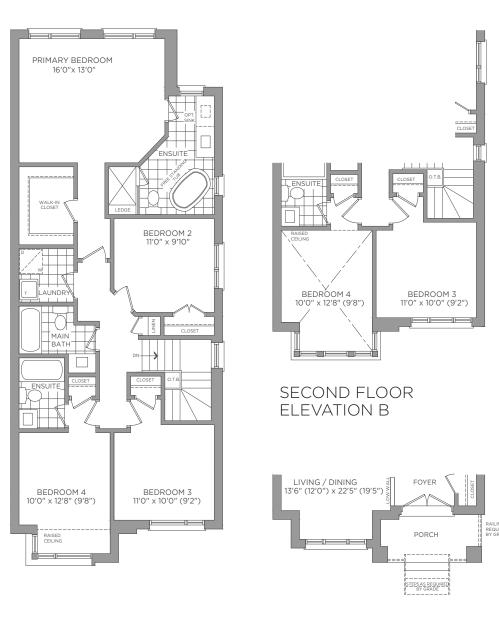

BASEMENT ELEVATION A / B

FIRSTFLOOR ELEVATION A OPT. 1 FIRST FLOOR ELEVATION A OPT. 2 FIRST FLOOR ELEVATION A SECOND FLOOR ELEVATION A

Dimensions, materials, specifications, structural elements and floorplans are subject to change without notice. Actual usable floor space may vary from the stated floor area. Layout shown may be the reverse of the unit purchased. Exterior elevation and site plan are subject to approval by applicable authorities and the purchaser agrees to accept any change. The size and location of windows, mullions, exterior doors, furnaces, HVAC Units, patios and/or balconies are subject to change and may vary depending on unit location within the project. All illustrations are artist's concept only. E. & O. E., March 2022

## FIRST FLOOR ELEVATION B