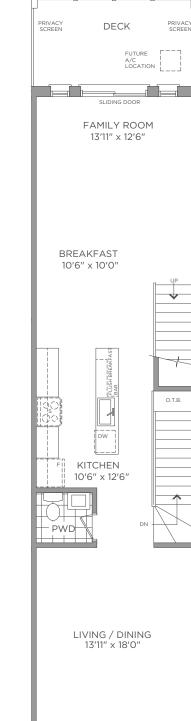

BASEMENT ELEVATION A / B



FIRST FLOOR ELEVATION A / B







SECOND FLOOR ELEVATION A / B



Dimensions, materials, specifications, structural elements and floorplans are subject to change without notice. Actual usable floor space may vary from the stated floor area. Layout shown may be the reverse of the unit purchased. Exterior elevation and site plan are subject to approval by applicable authorities and the purchaser agrees to accept any change. The size and location of windows, mullions, exterior doors, furnaces, HVAC Units, patios and/or balconies are subject to change and may vary depending on unit location within the project. All illustrations are artist's concept only. E. & O. E., March 2022

INTERIOF 2,293 SQ.FT.

**CEDAR VALLEY** 

INTERIOR

THIRD FLOOR ELEVATION A / B