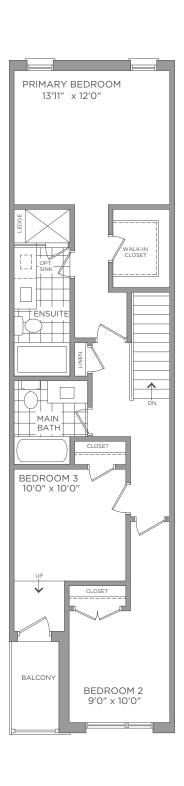

BASEMENT ELEVATION A / B



FIRST FLOOR ELEVATION A / B







SECOND FLOOR ELEVATION A / B



Dimensions, materials, specifications, structural elements and floorplans are subject to change without notice. Actual usable floor space may vary from the stated floor area. Layout shown may be the reverse of the unit purchased. Exterior elevation and site plan are subject to approval by applicable authorities and the purchaser agrees to accept any change. The size and location of windows, mullions, exterior doors, furnaces, HVAC Units, patios and/or balconies are subject to change and may vary depending on unit location within the project. All illustrations are artist's concept only. E. & O. E., March 2022

INTERIOF 2,293 SQ.FT.

**CEDAR VALLEY** 

INTERIOR

THIRD FLOOR ELEVATION A / B