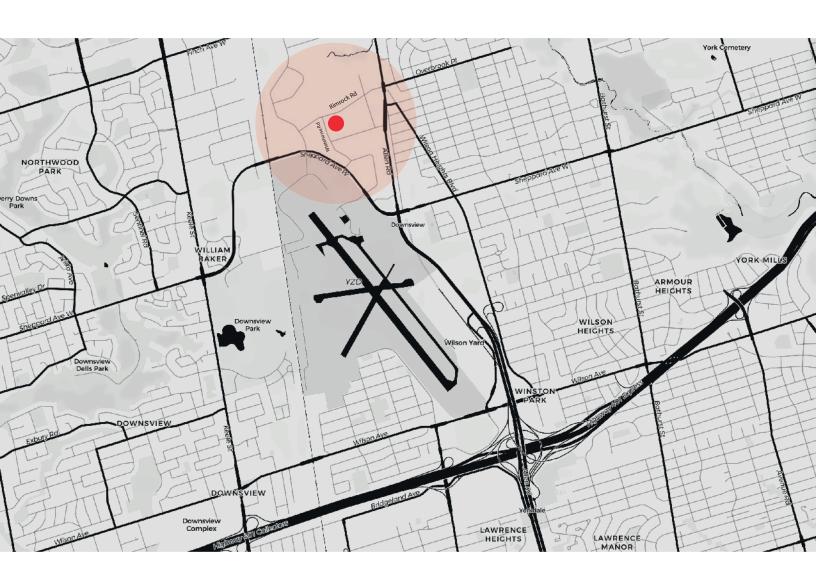

#### **HEAD OFFICE / DESIGN STUDIO**

369 Rimrock Road, Toronto Ontario M3J 3G2

Browsing hours: Sunday 11:00 - 5:00 pm

416.661.4000

designstudio@madisongroup.ca

#### **DIRECTIONS**

Rimrock Road is the second set of lights north of Sheppard Ave. on the west side of Allen Road (McDonald's is located on the northwest corner). The Madison Group building is located at the end of Rimrock Road just before the stop sign.

The Design Studio has a separate entrance and designated guest parking at the rear of the building and can be entered from Whitehorse Road.