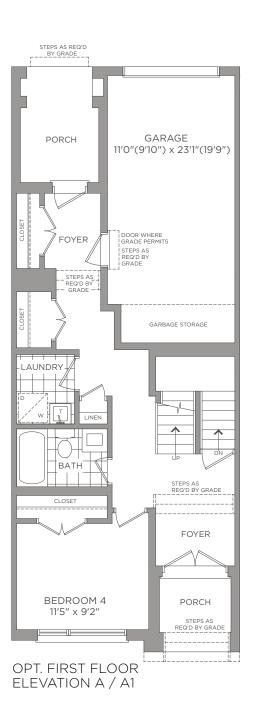

PORCH

FOYER

FIRST FLOOR

ELEVATION A / A1

GARAGE

11'0"(9'10") x 23'1"(19'9")

GARBAGE STORAGE

## SECOND FLOOR ELEVATION A1

SECOND FLOOR ELEVATION A

THIRD FLOOR ELEVATION A1

ASHWOOD

BASEMENT

ELEVATION A

Dimensions, materials, specifications, structural elements and floorplans are subject to change without notice. Actual usable floor space may vary from the stated floor area. Layout shown may be the reverse of the unit purchased. Exterior elevation and site plan are subject to approval by applicable authorities and the purchaser agrees to accept any change. The size and location of window, mullions, exterior doors, furnaces, HVAC Units, patios and/or balconies are subject to change and may vary depending on unit location within the project. All illustrations are artist's concept only. E. & O. E., March 2023