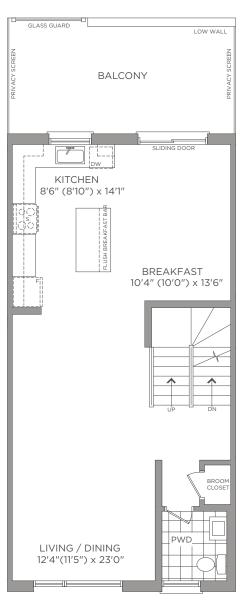

## SECOND FLOOR ELEVATION A1

SECOND FLOOR ELEVATION A

THIRD FLOOR ELEVATION A1

ASHWOOD

BASEMENT

ELEVATION A

Dimensions, materials, specifications, structural elements and floorplans are subject to change without notice. Actual usable floor space may vary from the stated floor area. Layout shown may be the reverse of the unit purchased. Exterior elevation and site plan are subject to approval by applicable authorities and the purchaser agrees to accept any change. The size and location of window, mullions, exterior doors, furnaces, HVAC Units, patios and/or balconies are subject to change and may vary depending on unit location within the project. All illustrations are artist's concept only. E. & O. E., March 2023