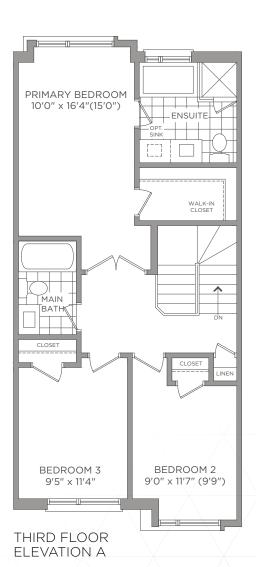

## SECOND FLOOR ELEVATION A1

SECOND FLOOR ELEVATION A

THIRD FLOOR ELEVATION A1

ASHWOOD

BASEMENT

ELEVATION A

Dimensions, materials, specifications, structural elements and floorplans are subject to change without notice. Actual usable floor space may vary from the stated floor area. Layout shown may be the reverse of the unit purchased. Exterior elevation and site plan are subject to approval by applicable authorities and the purchaser agrees to accept any change. The size and location of window, mullions, exterior doors, furnaces, HVAC Units, patios and/or balconies are subject to change and may vary depending on unit location within the project. All illustrations are artist's concept only. E. & O. E., March 2023