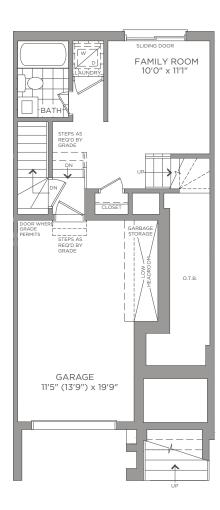

BASEMENT **ELEVATION A** 

FIRST FLOOR **ELEVATION A** 

OPT. FIRST FLOOR BEDROOM 4 WHEN LAUNDRY ON 3<sup>RD</sup> FLOOR

OPT. FIRST FLOOR BEDROOM 4 / LAUNDRY

SECOND FLOOR FOR 4 OPT. RISERS

ELEVATION A

THIRD FLOOR **ELEVATION A** 