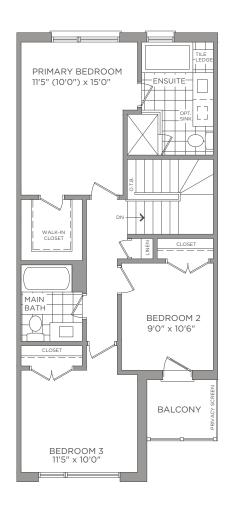

OPT. THIRD FLOOR **ELEVATION A** 

SECOND FLOOR

Dimensions, materials, specifications, structural elements and floorplans are subject to change without notice. Actual usable floor space may vary from the stated floor area. Layout shown may be the reverse of the unit purchased. Exterior elevation and site plan are subject to approval by applicable authorities and the purchaser agrees to accept any change. The size and location of window, mullions, exterior doors, furnaces, HVAC Units, patios and/or balconies are subject to change and may vary depending on unit location within the project. All illustrations are artist's concept only. E. & O. E., March 2023

1,917 SQ.FT.