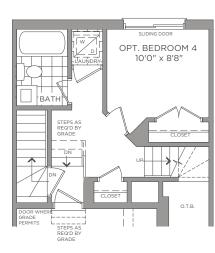

BASEMENT **ELEVATION A** 

FIRST FLOOR **ELEVATION A** 

OPT. FIRST FLOOR BEDROOM 4 WHEN LAUNDRY ON 3<sup>RD</sup> FLOOR

OPT. FIRST FLOOR BEDROOM 4 / LAUNDRY

SECOND FLOOR FOR 4 OPT. RISERS

ELEVATION A

THIRD FLOOR **ELEVATION A** 