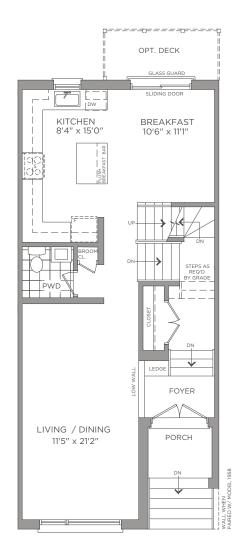

BASEMENT **ELEVATION A** 

FIRST FLOOR **ELEVATION A** 

OPT. FIRST FLOOR BEDROOM 4 WHEN LAUNDRY ON 3<sup>RD</sup> FLOOR

OPT. FIRST FLOOR BEDROOM 4 / LAUNDRY

SECOND FLOOR FOR 4 OPT. RISERS

ELEVATION A

THIRD FLOOR **ELEVATION A** 

1,917 SQ.FT.