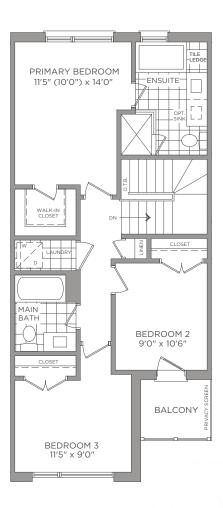

OPT. THIRD FLOOR **ELEVATION A** 

SECOND FLOOR

Dimensions, materials, specifications, structural elements and floorplans are subject to change without notice. Actual usable floor space may vary from the stated floor area. Layout shown may be the reverse of the unit purchased. Exterior elevation and site plan are subject to approval by applicable authorities and the purchaser agrees to accept any change. The size and location of window, mullions, exterior doors, furnaces, HVAC Units, patios and/or balconies are subject to change and may vary depending on unit location within the project. All illustrations are artist's concept only. E. & O. E., March 2023

1,917 SQ.FT.