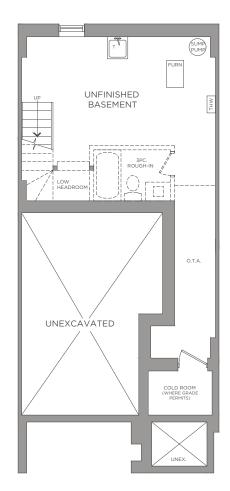

BASEMENT **ELEVATION A** 

FIRST FLOOR **ELEVATION A** 

OPT. FIRST FLOOR BEDROOM 4 WHEN LAUNDRY ON 3<sup>RD</sup> FLOOR

OPT. FIRST FLOOR BEDROOM 4 / LAUNDRY

SECOND FLOOR FOR 4 OPT. RISERS

ELEVATION A

THIRD FLOOR **ELEVATION A** 