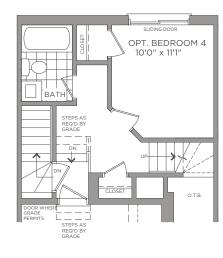

BASEMENT **ELEVATION A** 

FIRST FLOOR **ELEVATION A** 

OPT. FIRST FLOOR BEDROOM 4 WHEN LAUNDRY ON 3<sup>RD</sup> FLOOR

OPT. FIRST FLOOR BEDROOM 4 / LAUNDRY

SECOND FLOOR FOR 4 OPT. RISERS

ELEVATION A

THIRD FLOOR **ELEVATION A** 