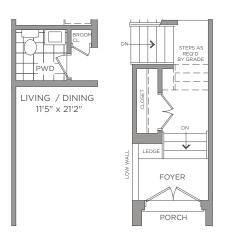

BASEMENT **ELEVATION A** 

FIRST FLOOR **ELEVATION A** 

OPT. FIRST FLOOR BEDROOM 4 WHEN LAUNDRY ON 3<sup>RD</sup> FLOOR

OPT. FIRST FLOOR BEDROOM 4 / LAUNDRY

SECOND FLOOR FOR 4 OPT. RISERS

ELEVATION A

THIRD FLOOR **ELEVATION A** 

1,917 SQ.FT.