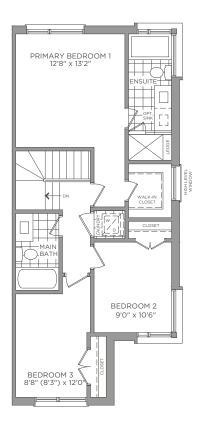

BREAKFAST 9'1" x 13'2" KITCHEN 9'0" x 13'2 LIVING / DINING  $18'1''(10'6'') \times 15'2'' (12'8'')$ 

SECOND FLOOR ELEVATION A

THIRD FLOOR **ELEVATION A** 

OPT. THIRD FLOOR 3 BEDROOM WITH LAUNDRY **ELEVATION A** 