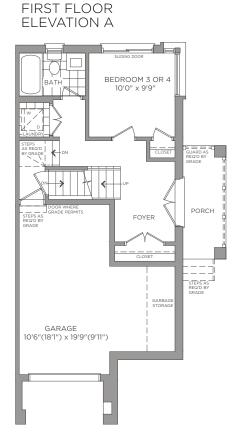

BREAKFAST 9'1" x 13'2" KITCHEN 9'0" x 13'2 LIVING / DINING  $18'1''(10'6'') \times 15'2'' (12'8'')$ 

SECOND FLOOR ELEVATION A

THIRD FLOOR **ELEVATION A** 

OPT. THIRD FLOOR 3 BEDROOM WITH LAUNDRY **ELEVATION A** 