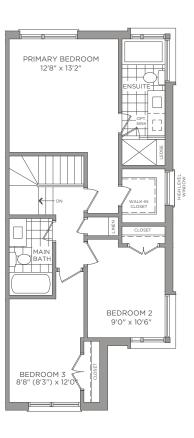

BREAKFAST 9'1" x 13'2" KITCHEN 9'0" x 13'2 LIVING / DINING  $18'1''(10'6'') \times 15'2'' (12'8'')$ 

SECOND FLOOR ELEVATION A

THIRD FLOOR **ELEVATION A** 

OPT. THIRD FLOOR 3 BEDROOM WITH LAUNDRY **ELEVATION A** 