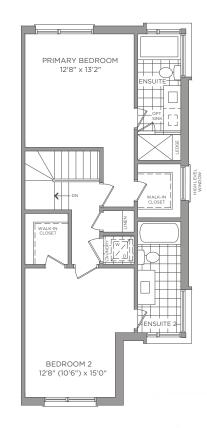

OPT. THIRD FLOOR 2 BEDROOM **ELEVATION A** 

OPT. THIRD FLOOR 2 BEDROOM WITH LAUNDRY **ELEVATION A** 

OPT. FIRST FLOOR ELEVATION A

UNEXCAVATED

**BASEMENT** 

**ELEVATION A** 

Dimensions, materials, specifications, structural elements and floorplans are subject to change without notice. Actual usable floor space may vary from the stated floor area. Layout shown may be the reverse of the unit purchased. Exterior elevation and site plan are subject to approval by applicable authorities and the purchaser agrees to accept any change. The size and location of window, mullions, exterior doors, furnaces, HVAC Units, patios and/or balconies are subject to change and may vary depending on unit location within the project. All illustrations are artist's concept only. E. & O. E., March 2023