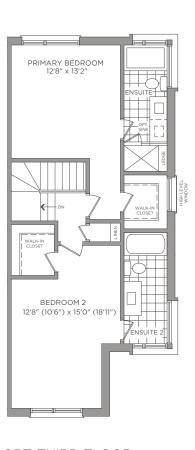

OPT. THIRD FLOOR 2 BEDROOM **ELEVATION A** 

OPT. THIRD FLOOR 2 BEDROOM WITH LAUNDRY **ELEVATION A** 

OPT. FIRST FLOOR ELEVATION A

UNEXCAVATED

**BASEMENT** 

**ELEVATION A** 

Dimensions, materials, specifications, structural elements and floorplans are subject to change without notice. Actual usable floor space may vary from the stated floor area. Layout shown may be the reverse of the unit purchased. Exterior elevation and site plan are subject to approval by applicable authorities and the purchaser agrees to accept any change. The size and location of window, mullions, exterior doors, furnaces, HVAC Units, patios and/or balconies are subject to change and may vary depending on unit location within the project. All illustrations are artist's concept only. E. & O. E., March 2023