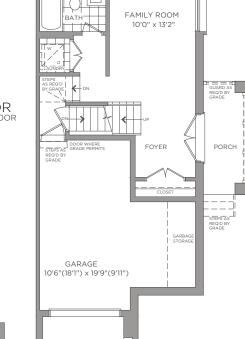

BREAKFAST 9'1" x 13'2" KITCHEN 9'0" x 13'2 LIVING / DINING  $18'1''(10'6'') \times 15'2'' (12'8'')$ 

SECOND FLOOR ELEVATION A

THIRD FLOOR **ELEVATION A** 

OPT. THIRD FLOOR 3 BEDROOM WITH LAUNDRY **ELEVATION A** 