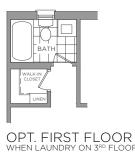

BREAKFAST 9'1" x 13'2" KITCHEN 9'0" x 13'2 LIVING / DINING  $18'1''(10'6'') \times 15'2'' (12'8'')$ 

SECOND FLOOR ELEVATION A

THIRD FLOOR **ELEVATION A** 

OPT. THIRD FLOOR 3 BEDROOM WITH LAUNDRY **ELEVATION A** 