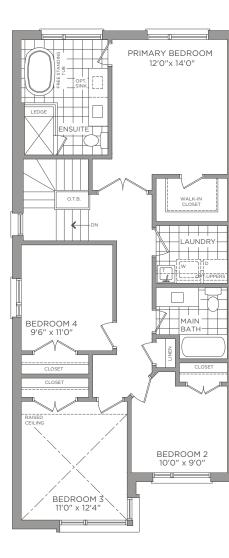

BASEMENT ELEVATION A, B & C

FIRST FLOOR ELEVATION A, B & C

OPT. FIRST FLOOR ELEVATION A, B & C

SECOND FLOOR ELEVATION A

Dimensions, materials, specifications, structural elements and floorplans are subject to change without notice. Actual usable floor space may vary from the stated floor area. Layout shown may be the reverse of the unit purchased. Exterior elevation and site plan are subject to approval by applicable authorities and the purchaser agrees to accept any change. The size and location of window, mullions, exterior doors, furnaces, HVAC Units, patios and/or balconies are subject to change and may vary depending on unit location within the project. All illustrations are artist's concept only. E. & O. E., March 2023

## SINGLE DETACHED BROOK VILLA

SECOND FLOOR ELEVATION B