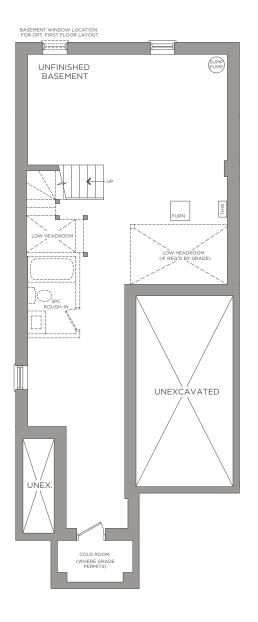

BASEMENT ELEVATION A, B & C

FIRST FLOOR ELEVATION A, B & C

OPT. FIRST FLOOR ELEVATION A, B & C

SECOND FLOOR ELEVATION A

Dimensions, materials, specifications, structural elements and floorplans are subject to change without notice. Actual usable floor space may vary from the stated floor area. Layout shown may be the reverse of the unit purchased. Exterior elevation and site plan are subject to approval by applicable authorities and the purchaser agrees to accept any change. The size and location of window, mullions, exterior doors, furnaces, HVAC Units, patios and/or balconies are subject to change and may vary depending on unit location within the project. All illustrations are artist's concept only. E. & O. E., March 2023