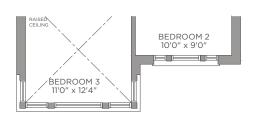

NT ELEVATION A, B & C

FIRST FLOOR ELEVATION A, B & C

OPT. FIRST FLOOR ELEVATION A, B & C

SECOND FLOOR ELEVATION A



Dimensions, materials, specifications, structural elements and floorplans are subject to change without notice. Actual usable floor space may vary from the stated floor area. Layout shown may be the reverse of the unit purchased. Exterior elevation and site plan are subject to approval by applicable authorities and the purchaser agrees to accept any change. The size and location of window, mullions, exterior doors, furnaces, HVAC Units, patios and/or balconies are subject to change and may vary depending on unit location within the project. All illustrations are artist's concept only. E. & O. E., March 2023



## SINGLE DETACHED BROOK VILLA





SECOND FLOOR ELEVATION B