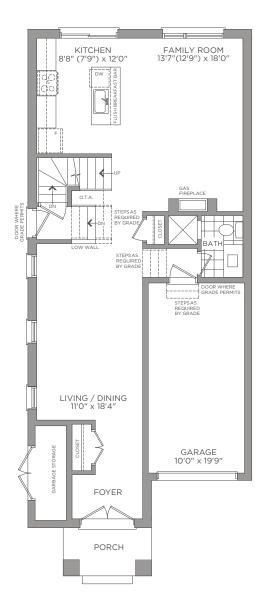

BASEMENT ELEVATION A, B & C

FIRST FLOOR ELEVATION A, B & C

OPT. FIRST FLOOR ELEVATION A, B & C

SECOND FLOOR ELEVATION A

Dimensions, materials, specifications, structural elements and floorplans are subject to change without notice. Actual usable floor space may vary from the stated floor area. Layout shown may be the reverse of the unit purchased. Exterior elevation and site plan are subject to approval by applicable authorities and the purchaser agrees to accept any change. The size and location of window, mullions, exterior doors, furnaces, HVAC Units, patios and/or balconies are subject to change and may vary depending on unit location within the project. All illustrations are artist's concept only. E. & O. E., March 2023