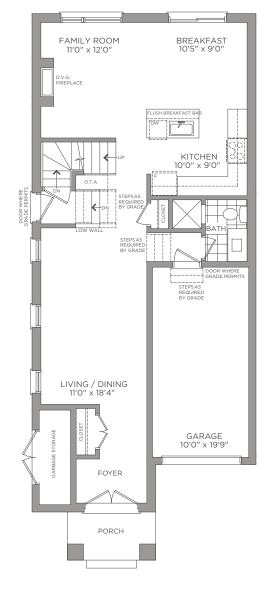

BASEMENT ELEVATION A, B & C

FIRST FLOOR ELEVATION A, B & C

OPT. FIRST FLOOR ELEVATION A, B & C

SECOND FLOOR ELEVATION A

Dimensions, materials, specifications, structural elements and floorplans are subject to change without notice. Actual usable floor space may vary from the stated floor area. Layout shown may be the reverse of the unit purchased. Exterior elevation and site plan are subject to approval by applicable authorities and the purchaser agrees to accept any change. The size and location of window, mullions, exterior doors, furnaces, HVAC Units, patios and/or balconies are subject to change and may vary depending on unit location within the project. All illustrations are artist's concept only. E. & O. E., March 2023