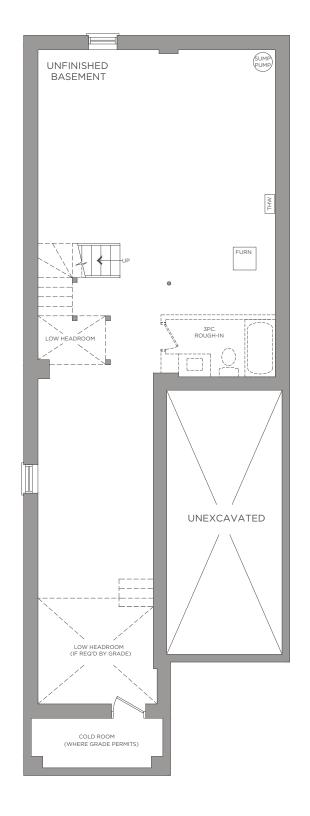

OPT. SECOND FLOOR

SECOND FLOOR ELEVATION C

FIRST FLOOR ELEVATION A, B, C & D SECOND FLOOR ELEVATION A, B & D

SINGLE DETACHED

GLEN VILLA

2,413 SQ.FT.

ELEVATION A, B, C & D

BASEMENT