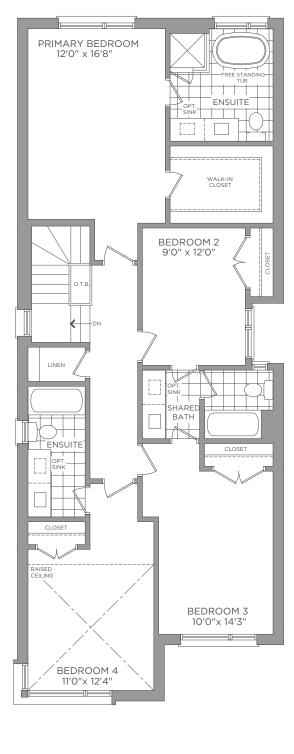

OPT. SECOND FLOOR

SECOND FLOOR ELEVATION C

FIRST FLOOR ELEVATION A, B, C & D SECOND FLOOR ELEVATION A, B & D

SINGLE DETACHED

GLEN VILLA

2,413 SQ.FT.

ELEVATION A, B, C & D

BASEMENT