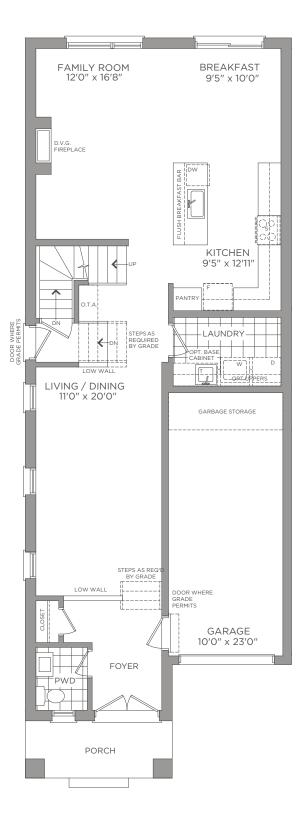

OPT. SECOND FLOOR

SECOND FLOOR ELEVATION C

FIRST FLOOR ELEVATION A, B, C & D SECOND FLOOR ELEVATION A, B & D

SINGLE DETACHED

GLEN VILLA

2,413 SQ.FT.

ELEVATION A, B, C & D

BASEMENT