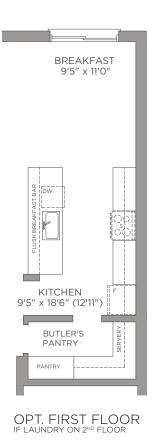

OPT. SECOND FLOOR

SECOND FLOOR ELEVATION C

FIRST FLOOR ELEVATION A, B, C & D SECOND FLOOR ELEVATION A, B & D

SINGLE DETACHED

GLEN VILLA

2,413 SQ.FT.

ELEVATION A, B, C & D

BASEMENT