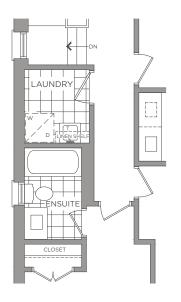

OPT. SECOND FLOOR

SECOND FLOOR ELEVATION C

FIRST FLOOR ELEVATION A, B, C & D SECOND FLOOR ELEVATION A, B & D

SINGLE DETACHED

GLEN VILLA

2,413 SQ.FT.

ELEVATION A, B, C & D

BASEMENT