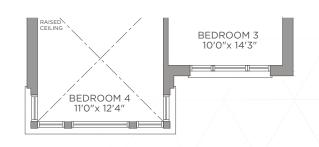

OPT. SECOND FLOOR

SECOND FLOOR ELEVATION C

FIRST FLOOR ELEVATION A, B, C & D SECOND FLOOR ELEVATION A, B & D

SINGLE DETACHED

GLEN VILLA

2,413 SQ.FT.

ELEVATION A, B, C & D

BASEMENT