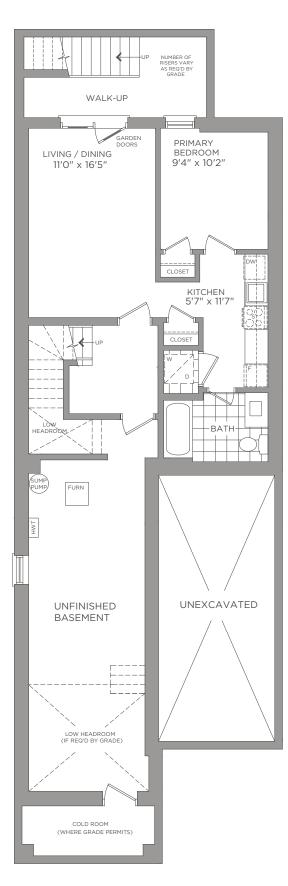

BASEMENT ELEVATION A, B, C & D FIRST FLOOR ELEVATION A, B, C & D

Dimensions, materials, specifications, structural elements and floorplans are subject to change without notice. Actual usable floor space may vary from the stated floor area. Layout shown may be the reverse of the unit purchased. Exterior elevation and site plan are subject to approval by applicable authorities and the purchaser agrees to accept any change. The size and location of window, mullions, exterior doors, furnaces, HVAC Units, patios and/or balconies are subject to change and may vary depending on unit location within the project. All illustrations are artist's concept only. E. & O. E., March 2023