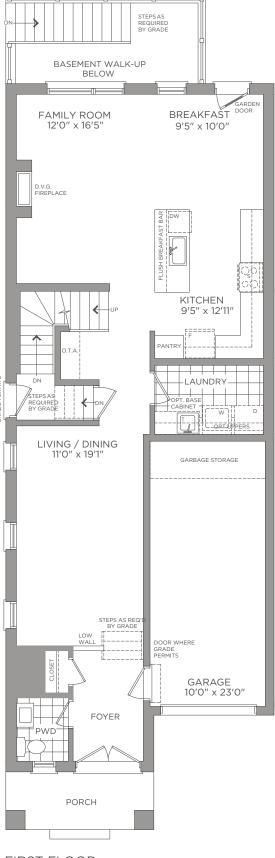

BASEMENT ELEVATION A, B, C & D FIRST FLOOR ELEVATION A, B, C & D

Dimensions, materials, specifications, structural elements and floorplans are subject to change without notice. Actual usable floor space may vary from the stated floor area. Layout shown may be the reverse of the unit purchased. Exterior elevation and site plan are subject to approval by applicable authorities and the purchaser agrees to accept any change. The size and location of window, mullions, exterior doors, furnaces, HVAC Units, patios and/or balconies are subject to change and may vary depending on unit location within the project. All illustrations are artist's concept only. E. & O. E., March 2023