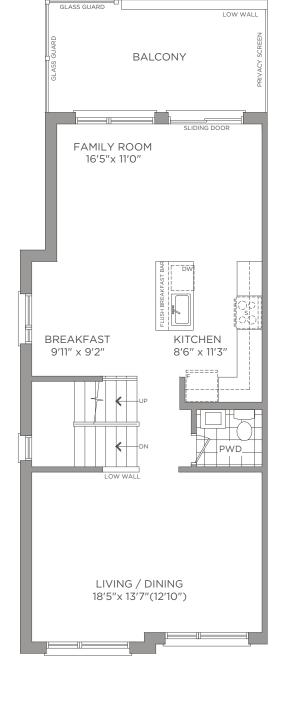

BASEMENT ELEVATION A FIRST FLOOR ELEVATION A OPT. FIRST FLOOR ELEVATION A SECOND FLOOR ELEVATION A

THIRD FLOOR ELEVATION A

PINEWOOD

Dimensions, materials, specifications, structural elements and floorplans are subject to change without notice. Actual usable floor space may vary from the stated floor area. Layout shown may be the reverse of the unit purchased. Exterior elevation and site plan are subject to approval by applicable authorities and the purchaser agrees to accept any change. The size and location of window, mullions, exterior doors, furnaces, HVAC Units, patios and/or balconies are subject to change and may vary depending on unit location within the project. All illustrations are artist's concept only. E. & O. E., March 2023