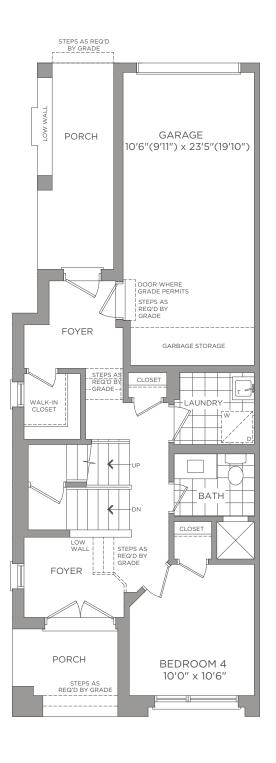

BASEMENT ELEVATION A FIRST FLOOR ELEVATION A OPT. FIRST FLOOR ELEVATION A SECOND FLOOR ELEVATION A

THIRD FLOOR ELEVATION A

PINEWOOD

Dimensions, materials, specifications, structural elements and floorplans are subject to change without notice. Actual usable floor space may vary from the stated floor area. Layout shown may be the reverse of the unit purchased. Exterior elevation and site plan are subject to approval by applicable authorities and the purchaser agrees to accept any change. The size and location of window, mullions, exterior doors, furnaces, HVAC Units, patios and/or balconies are subject to change and may vary depending on unit location within the project. All illustrations are artist's concept only. E. & O. E., March 2023