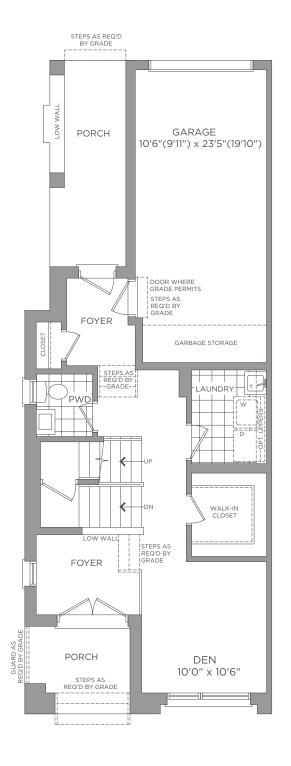

BASEMENT ELEVATION A FIRST FLOOR ELEVATION A OPT. FIRST FLOOR ELEVATION A SECOND FLOOR ELEVATION A

THIRD FLOOR ELEVATION A

PINEWOOD

Dimensions, materials, specifications, structural elements and floorplans are subject to change without notice. Actual usable floor space may vary from the stated floor area. Layout shown may be the reverse of the unit purchased. Exterior elevation and site plan are subject to approval by applicable authorities and the purchaser agrees to accept any change. The size and location of window, mullions, exterior doors, furnaces, HVAC Units, patios and/or balconies are subject to change and may vary depending on unit location within the project. All illustrations are artist's concept only. E. & O. E., March 2023