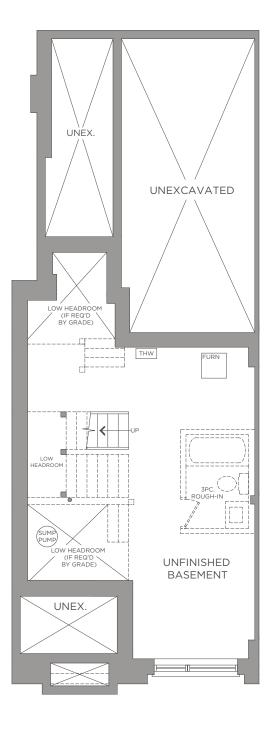

BASEMENT ELEVATION A FIRST FLOOR ELEVATION A OPT. FIRST FLOOR ELEVATION A SECOND FLOOR ELEVATION A

THIRD FLOOR ELEVATION A

PINEWOOD

Dimensions, materials, specifications, structural elements and floorplans are subject to change without notice. Actual usable floor space may vary from the stated floor area. Layout shown may be the reverse of the unit purchased. Exterior elevation and site plan are subject to approval by applicable authorities and the purchaser agrees to accept any change. The size and location of window, mullions, exterior doors, furnaces, HVAC Units, patios and/or balconies are subject to change and may vary depending on unit location within the project. All illustrations are artist's concept only. E. & O. E., March 2023