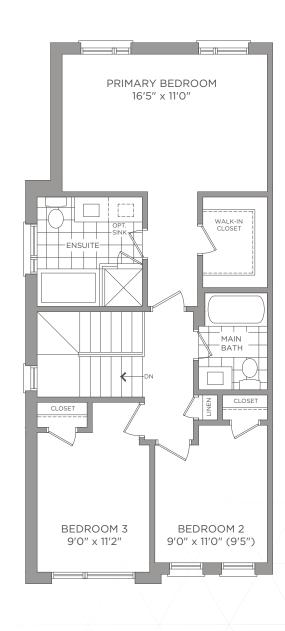

BASEMENT ELEVATION A FIRST FLOOR ELEVATION A OPT. FIRST FLOOR ELEVATION A SECOND FLOOR ELEVATION A

THIRD FLOOR ELEVATION A

PINEWOOD

Dimensions, materials, specifications, structural elements and floorplans are subject to change without notice. Actual usable floor space may vary from the stated floor area. Layout shown may be the reverse of the unit purchased. Exterior elevation and site plan are subject to approval by applicable authorities and the purchaser agrees to accept any change. The size and location of window, mullions, exterior doors, furnaces, HVAC Units, patios and/or balconies are subject to change and may vary depending on unit location within the project. All illustrations are artist's concept only. E. & O. E., March 2023

2,202 SQ.FT.